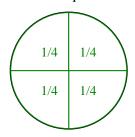

## Partition and label each shape.

**Ex**) Split the shape into 4 equal parts and label each part.

2) Split the shape into 6 equal parts and label each part.

**4)** *Split the shape into 3 equal parts and label each part.* 

## Partition and label each shape.

**Ex**) Split the shape into 4 equal parts and label each part.

| / |     |     |   |
|---|-----|-----|---|
|   | 1/4 | 1/4 | ١ |
|   | 1/4 | 1/4 | ] |
|   |     |     |   |