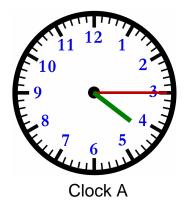

What time is on Clock A? 4:15

What time is on Clock B? 6:57

How much time has elapsed between Clock A and B ? 2 hrs and 42 mins

What time is on Clock A? 2:00

What time is on Clock B? 6:49

How much time has elapsed between Clock A and B ? 4 hrs and 49 mins