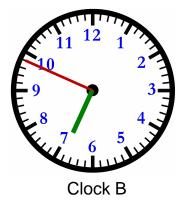

| Name : Score | : |
|--------------|---|
|--------------|---|

Date:

Teacher:

Clock A

Clock B

Name : \_\_\_\_\_ Score : \_\_\_\_\_

Teacher: \_\_\_\_\_ Date:

What time is on Clock A? 6:30

What time is on Clock B? 7:08

How much time has elapsed between Clock A and B ? 0 hrs and 38 mins

What time is on Clock A? 8:00

What time is on Clock B? 10:09

How much time has elapsed

between Clock A and B ? 2 hrs and 9 mins