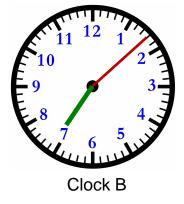

| Name : Score | : |
|--------------|---|
|--------------|---|

Date:

Teacher:

Clock A

Clock B

Name : \_\_\_\_\_ Score : \_\_\_\_\_

Teacher: \_\_\_\_\_ Date:

What time is on Clock A? 6:30