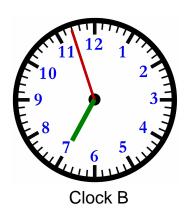

What time is on Clock A? 4:15

What time is on Clock B? 6:57

How much time has elapsed between Clock A and B ? 2 hrs and 42 mins

What time is on Clock A? 2:00

What time is on Clock B? 6:49

How much time has elapsed between Clock A and B ? 4 hrs and 49 mins