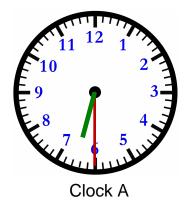

| Name : Score | : |
|--------------|---|
|--------------|---|

Date:

Teacher:

Clock A

Clock B

Name : \_\_\_\_\_ Score : \_\_\_\_\_

Teacher: \_\_\_\_\_ Date:

What time is on Clock A? 6:30