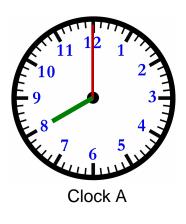

What time is on Clock B? 7:08

How much time has elapsed between Clock A and B ? 0 hrs and 38 mins

What time is on Clock A? 8:00

What time is on Clock B? 10:09

How much time has elapsed

between Clock A and B ? 2 hrs and 9 mins