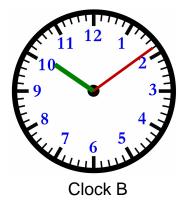

What time is on Clock B? 7:08

How much time has elapsed between Clock A and B ? 0 hrs and 38 mins

What time is on Clock A? 8:00

What time is on Clock B? 10:09

How much time has elapsed

between Clock A and B ? 2 hrs and 9 mins