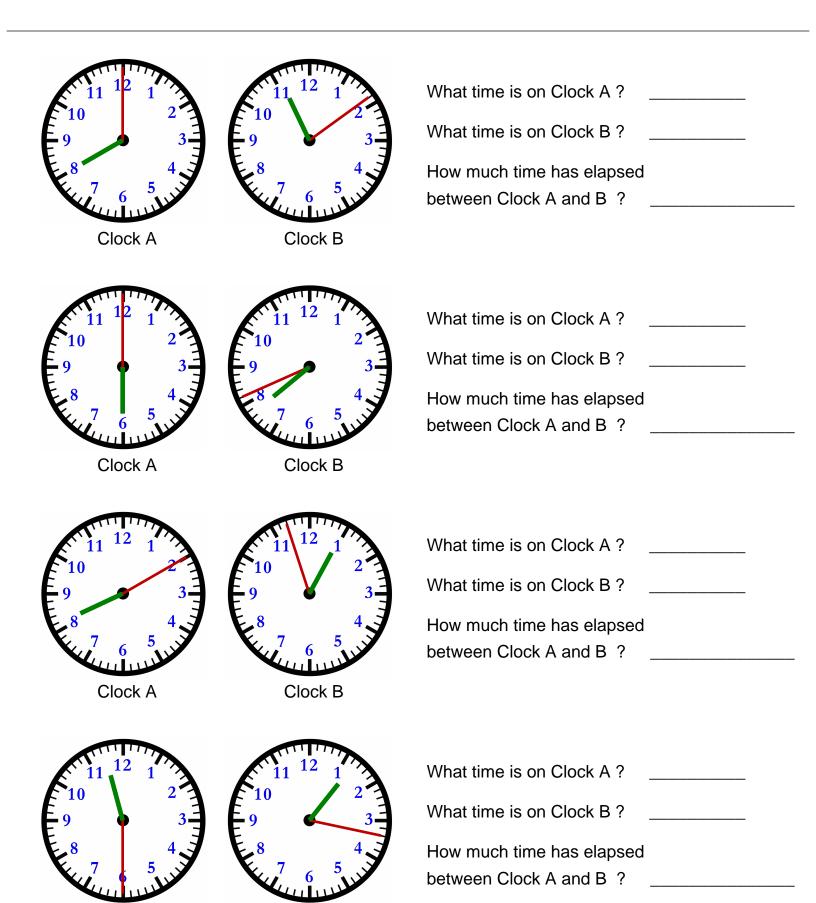

| Name:    | Score : |
|----------|---------|
| Teacher: | Date :  |

Date:

Clock A

Clock B

Name : \_\_\_\_\_ Score : \_\_\_\_\_

Teacher: \_\_\_\_\_ Date:

What time is on Clock A? 8:00

What time is on Clock B? 11:09

How much time has elapsed between Clock A and B ? 3 hrs and 9 mins

What time is on Clock A? 6:00

What time is on Clock B? 7:41

How much time has elapsed between Clock A and B ? 1 hrs and 41 mins

What time is on Clock A? 8:10