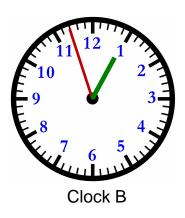

What time is on Clock B? 12:57

How much time has elapsed between Clock A and B?

4 hrs and 47 mins

What time is on Clock A? \_\_\_\_11:30

What time is on Clock B? \_\_\_\_1:17

How much time has elapsed between Clock A and B?