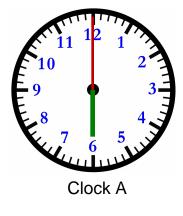

How much time has elapsed between Clock A and B ? 3 hrs and 9 mins

What time is on Clock A? 6:00

What time is on Clock B? 7:41

How much time has elapsed between Clock A and B ? 1 hrs and 41 mins

What time is on Clock A? 8:10