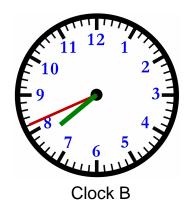

How much time has elapsed between Clock A and B ? 3 hrs and 9 mins

What time is on Clock A? 6:00

What time is on Clock B? 7:41

How much time has elapsed between Clock A and B ? 1 hrs and 41 mins

What time is on Clock A? 8:10