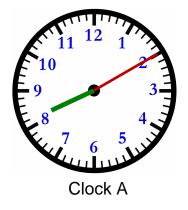

What time is on Clock B? 12:57

How much time has elapsed between Clock A and B?

4 hrs and 47 mins

What time is on Clock A? \_\_\_\_11:30

What time is on Clock B? \_\_\_\_1:17

How much time has elapsed between Clock A and B?