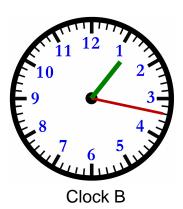

| Name:    | Score : |
|----------|---------|
| Teacher: | Date :  |

Date:

Clock A

Clock B

Name : \_\_\_\_\_ Score : \_\_\_\_\_

Teacher: \_\_\_\_\_ Date:

What time is on Clock A? 8:00

What time is on Clock B? 11:09