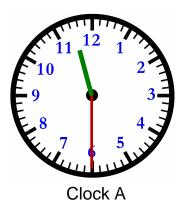

| Name:    | Score : |
|----------|---------|
| Teacher: | Date :  |

Date:

Clock A

Clock B

Name : \_\_\_\_\_ Score : \_\_\_\_\_

Teacher: \_\_\_\_\_ Date:

What time is on Clock A? 8:00

What time is on Clock B? 11:09